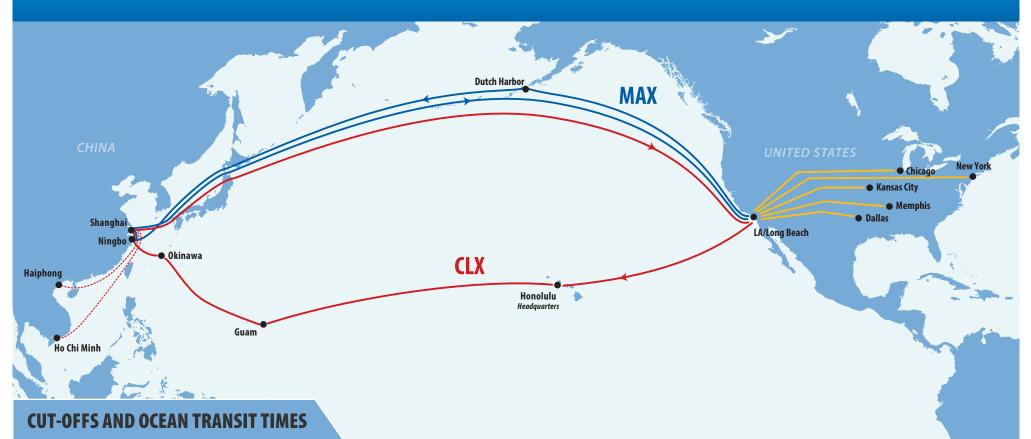

## **<u>Two</u>** Industry Leading Expedited Services

| FEEDER VESSEL        | CY CUT-OFF | DEPARTS | ARRIVES SHANGHAI | LINEHAUL VESSEL | TOTAL OCEAN TRANSIT | ARRIVES<br>LONG BEACH | CARGO<br>AVAILABILITY |
|----------------------|------------|---------|------------------|-----------------|---------------------|-----------------------|-----------------------|
| Ho Chi Minh<br>(SSX) | Wed 18:00  | Thu     | Mon              | CLX             | 17                  | Sunday                | Next Day              |
|                      |            |         |                  | MAX             | 18                  | Monday                | Next Day              |
| Haiphong<br>(CHH3)   | Wed 18:00  | Thu     | Mon              | CLX             | 17                  | Sunday                | Next Day              |
|                      |            |         |                  | MAX             | 18                  | Monday                | Next Day              |