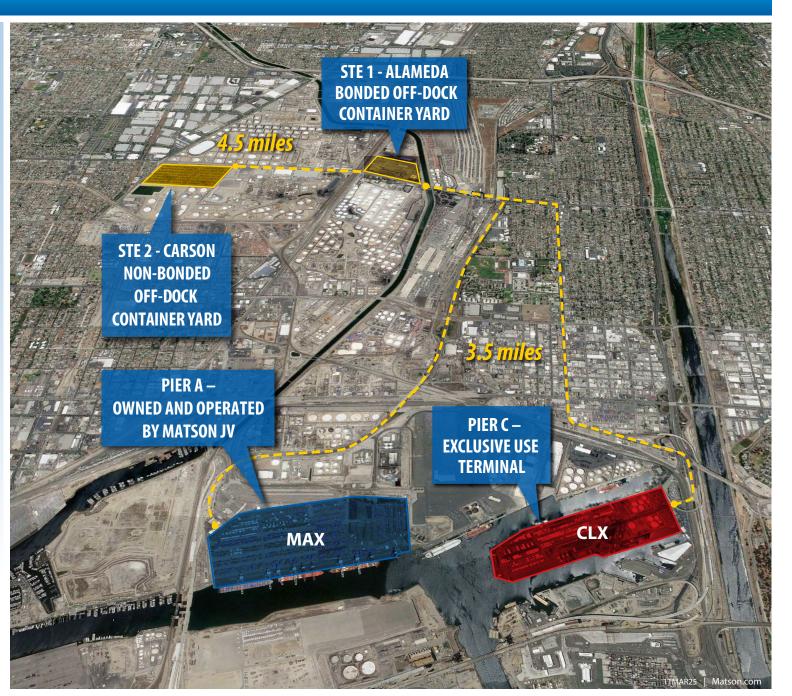

## CLX / MAX Vietnam Services

Your Cargo Gets First Priority at our Off-Dock Container Yard

-----

- 100% Next Day Availability
- Fully Wheeled Operation
- Industry-Best Truck Turn Times– 25 Minutes or Less
- No Appointments Necessary