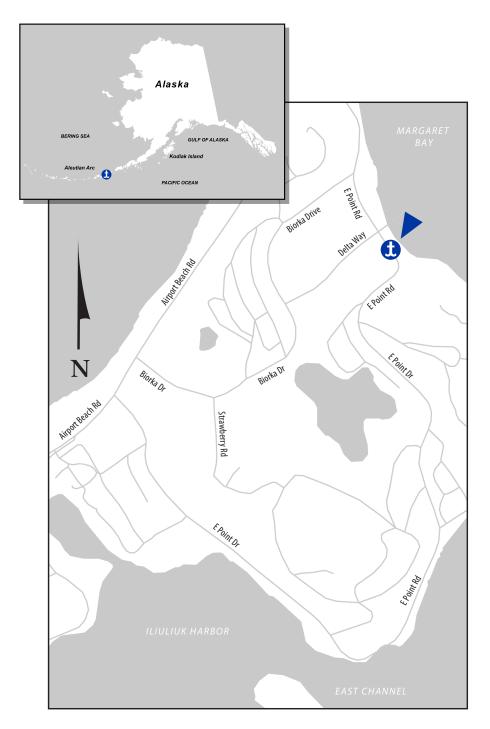

# **DUTCH HARBOR** 1558 E Point Road

### DRIVING DIRECTIONS

From Ballyhoo Rd Southbound

- Head southwest on Ballyhoo Rd
- Turn left onto E Point Rd

#### From Airport Beach Rd Northbound

- Head northwest onAirport Beach Rd
- Turn Right onto Biorka Dr
- Turn Right onto Delta Way
- Turn right onto E Point Rd

Matson