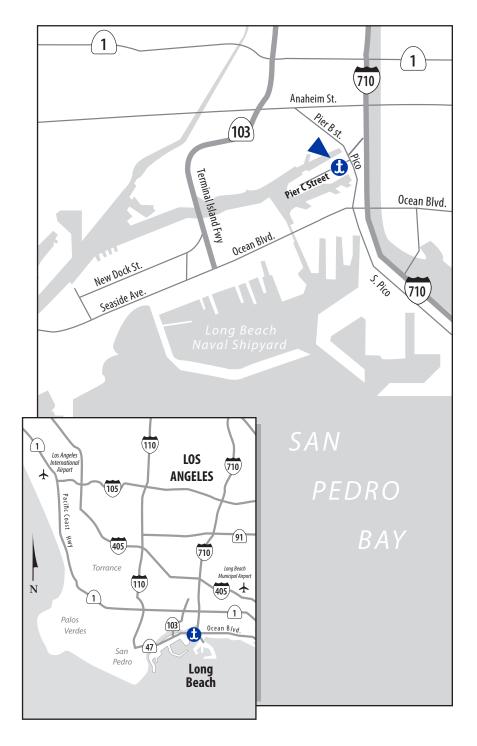

# **LONG BEACH**

# PIER C STREET

### **MATSON CONTAINER YARD**

1521 Pier C Street Long Beach, CA 90813 1-800-4-MATSON

### **MATSON AUTO & OVERSIZED YARD**

1320 Pier C Street Long Beach, CA 90813 1-800-4-MATSON

# DRIVING DIRECTIONS

## From the 710 Freeway

- Exit Pico Ave
- Stay in the right hand lane (turns into our truck lane)
- Take your first right on Pier C Street
- Turn left into Matson Auto Lot and proceed to the Security Gate for parking instructions

### From Ocean Blvd.

- Exit Pico Avenue
- Proceed North on Pico to Pier C Street
- Turn left on Pier C Street
- Turn left into Matson Auto Lot and proceed to the Security Gate for parking instructions