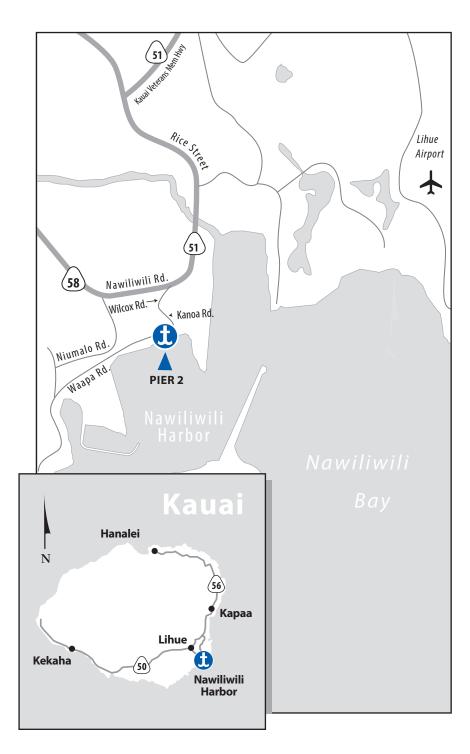

#### ADDRESS

Pier 2 Nawiliwili Harbor Lihue, HI 96766 1-800-4-MATSON

## From the South or Westside of Kauai

- Take HI-50 East (Kaumualii Hwy) to Lihue
- Bear right on HI-58 (Nawiliwili Rd.)
- Turn right on Wilcox Rd.
- Proceed to Kanoa Rd. and enter the Matson gate
- Security personnel will direct you to parking area

### From the North or Eastside of Kauai

- Take HI-56 South (Kuhio Hwy) to Lihue
- Turn left on HI-51 (Kapule Hwy)
- At Lihue Airport, HI-51 becomes Kauai Veterans Memorial Hwy
- Turn left on Rice St.
- Turn left on Wilcox Rd.
- Proceed to Kanoa Rd. and enter the Matson gate
- Security personnel will direct you to parking area